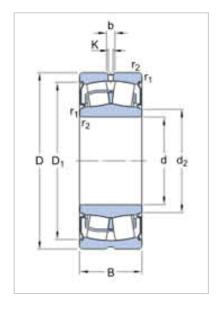

## Spherical Roller Bearing

BS Series--, BS2-2207-2CS

| Designação                           |              |
|--------------------------------------|--------------|
| Furo Cilíndrico                      | BS2-2207-2CS |
| Furo Cônico                          | -            |
| Dimensões principais (mm)            |              |
| d                                    | 35           |
| D                                    | 72           |
| В                                    | 28           |
| Classificações básicas de carga (KN) |              |
| Dyc Cr                               | 86.5         |
| Stc Cor                              | 85           |
| Limitando a velocidade               | 2400         |
| Peso (Kg)                            | 0.52         |
|                                      |              |

Sealed with contact seals on both sides. The internal design of a sealed bearing corresponds to that of an open bearing. The external dimensions are also the same except for bearings based on the 222 and 223 series. Its benefits: Reduced need for maintenance; Increased uptime and reliability; Grease savings; Environmentally friendly.